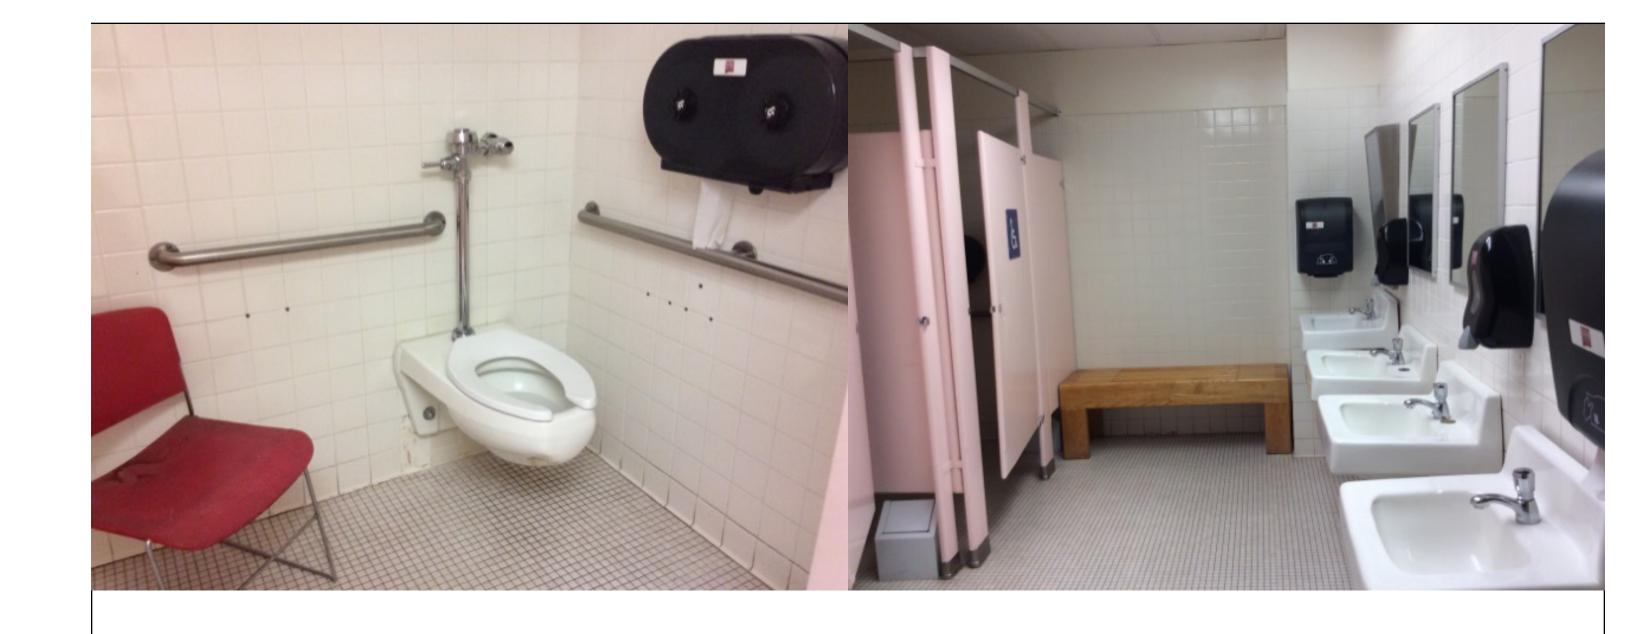

ARC Project# 21619



Primary Accessible Entry



| NM<br>STATE<br>UNIVERSITY | NMSU 2016 ADA Assessment<br>Phase 1<br>January 2017 |
|---------------------------|-----------------------------------------------------|
| Building #:               | 368                                                 |
| Building Name:            | Knox Hall                                           |
| Drawing Title:            | Third Floor Plan                                    |
| Drawing Title:            | I hird Floor Plan  ARC Project# 21619               |



Primary Accessible Entry



| NM<br>STATE<br>UNIVERSITY | NMSU 2016 ADA Assessment<br>Phase 1<br>January 2017 |
|---------------------------|-----------------------------------------------------|
| Building #:               | 368