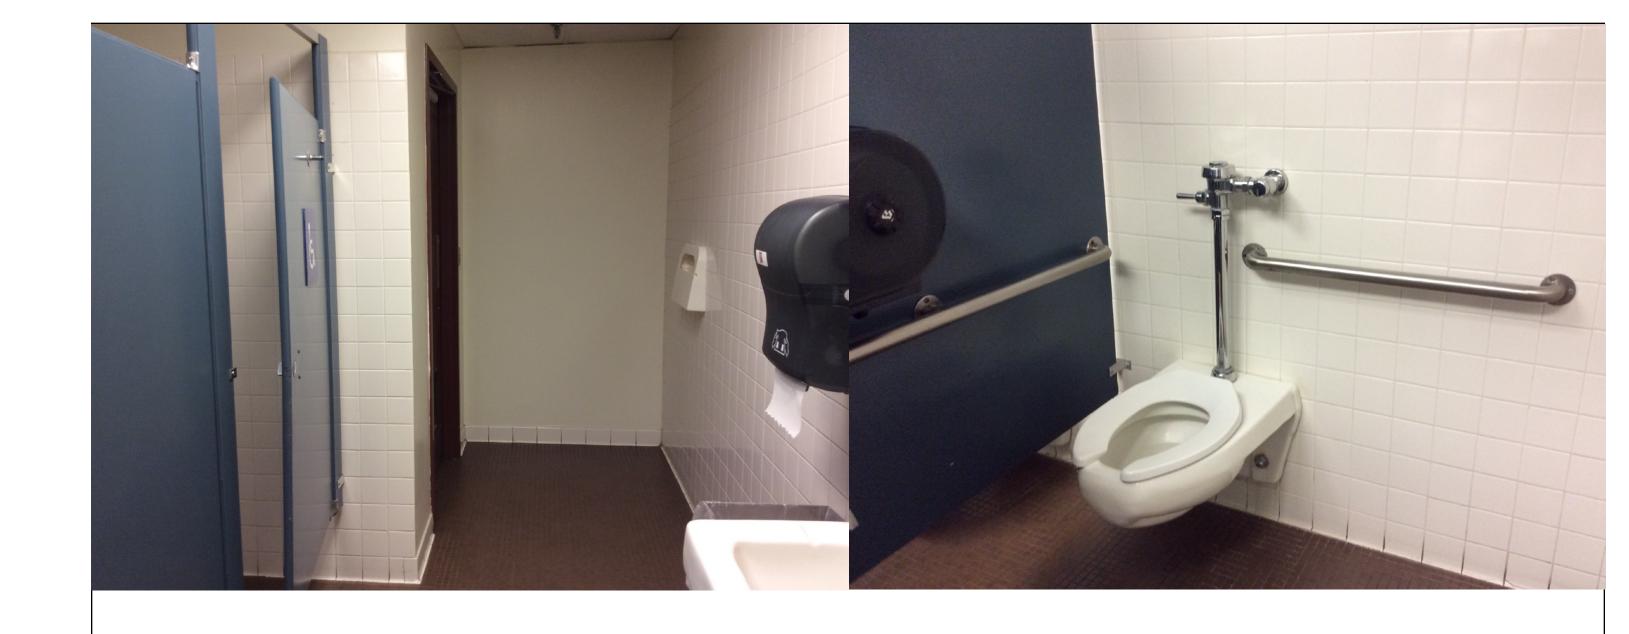

ARC Project# 21619



Primary Accessible Entry



| NM<br>STATE<br>UNIVERSITY | NMSU 2016 ADA Assessment<br>Phase 1<br>January 2017 |
|---------------------------|-----------------------------------------------------|
| Building #:               | 368                                                 |
| Building Name:            | Knox Hall                                           |
| Drawing Title:            | Third Floor Plan                                    |
| Drawing Title:            | I hird Floor Plan  ARC Project# 21619               |



Primary Accessible Entry



| NM<br>STATE<br>UNIVERSITY | NMSU 2016 ADA Assessment<br>Phase 1<br>January 2017 |
|---------------------------|-----------------------------------------------------|
| Building #:               | 368                                                 |
| Building Na               | Knox Hall                                           |
| Drawing T                 | Third Floor Plan                                    |
| -                         |                                                     |



Primary Accessible Entry & ADA

ADA Compliant Exterior Public Entries

NON ADA Compliant Exterior Public Entries

| NM<br>STATE<br>UNIVERSITY | NMSU 2016 ADA Assessment<br>Phase 1<br>January 2017 |
|---------------------------|------------------------------------