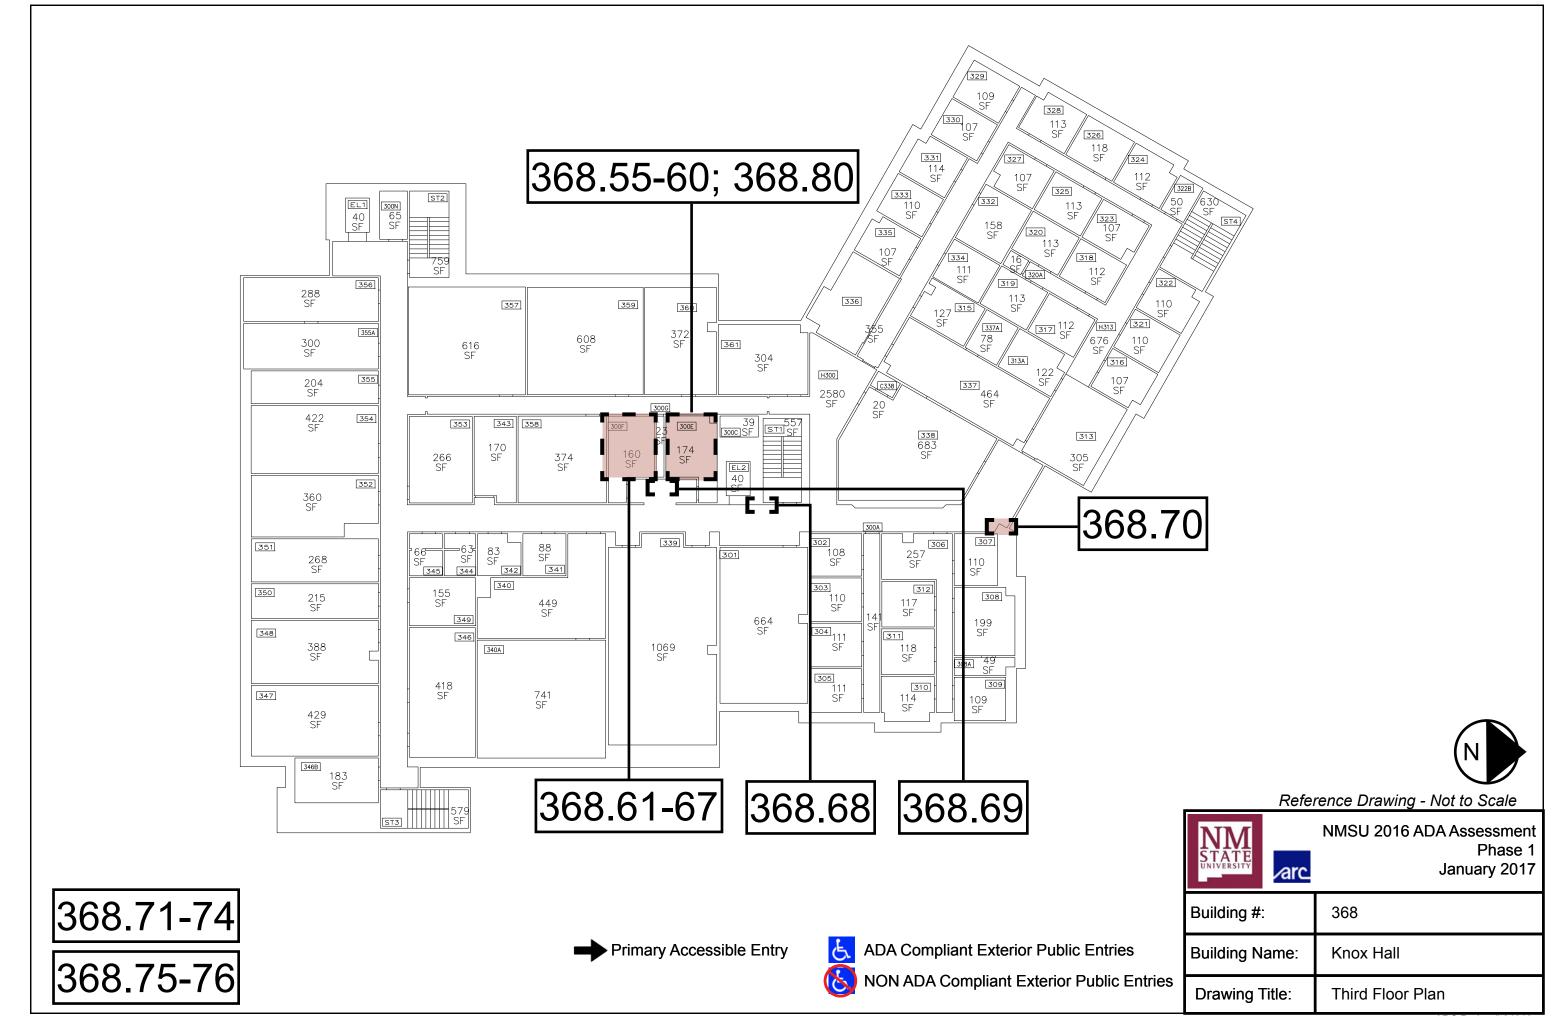

Primary Accessible Entry & ADA

ADA Compliant Exterior Public Entries

NON ADA Compliant Exterior Public Entries

| NM<br>STATE<br>UNIVERSITY | NMSU 2016 ADA Assessment<br>Phase 1<br>January 2017 |
|---------------------------|-----------------------------------------------------|
| Building #:               | 368                                                 |
| Building Name:            | Knox Hall                                           |
| Drawing Title:            | Third Floor Plan                                    |